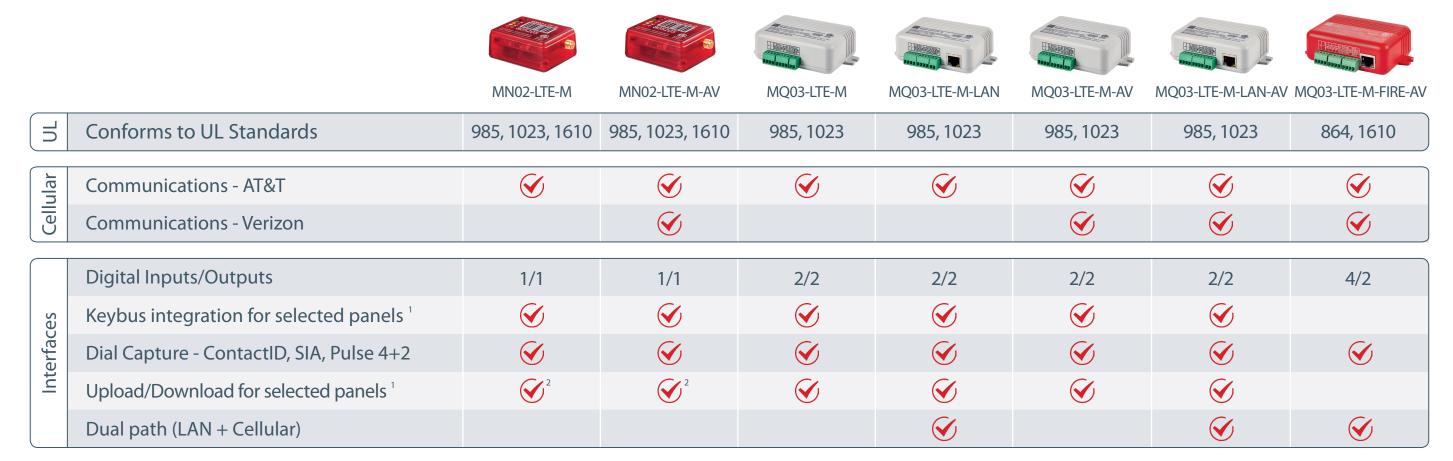

# **COMMUNICATOR FEATURES**

#### **Footnotes:**

<sup>&</sup>lt;sup>1</sup> Panel compatibility list can be found at **support.m2mservices.com**<sup>2</sup> Additional MN01-RNGR device is needed to do upload/download with MN02-LTE-M or MN02-LTE-M-AV communicators.